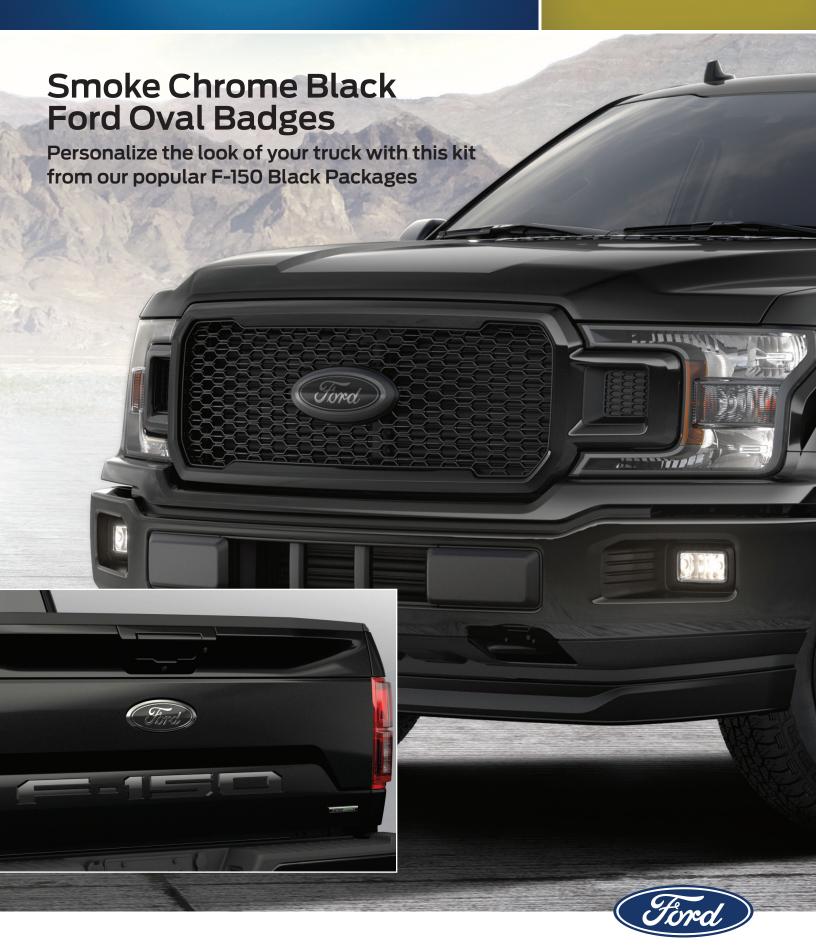

## Smoke Chrome Black Ford Oval Badges

These Special Edition Badges will help you make your F-150 stand apart from the crowd!

## Borrowed from our Black Package models.

- Two kits available:
  - For vehicles without Forward-facing Camera option
  - For Vehicles with Forward-facing Camera option (Badge does NOT include camera)
- · Includes badges for front grille and tailgate
- · Easy, no-drill, bolt-in installation

- Use only with F-150 grilles that use larger Ford Oval Badges:
  - STX
  - · XLT Special Edition
  - Lariat/King Ranch/Platinum/Limited (with or without Forward-facing Camera)
- Not for use with F-150 XL and Base XLT models

Front Badge without Forward-facing camera provision

Tailgate Badge included with both kits

Ford Original Accessories reserves the right to change product specifications and availability at any time without incurring obligations. Information contained in this card was correct at the time it was being prepared for printing. Please refer to the Ford Original Accessories website for the most current, up-to-date information.